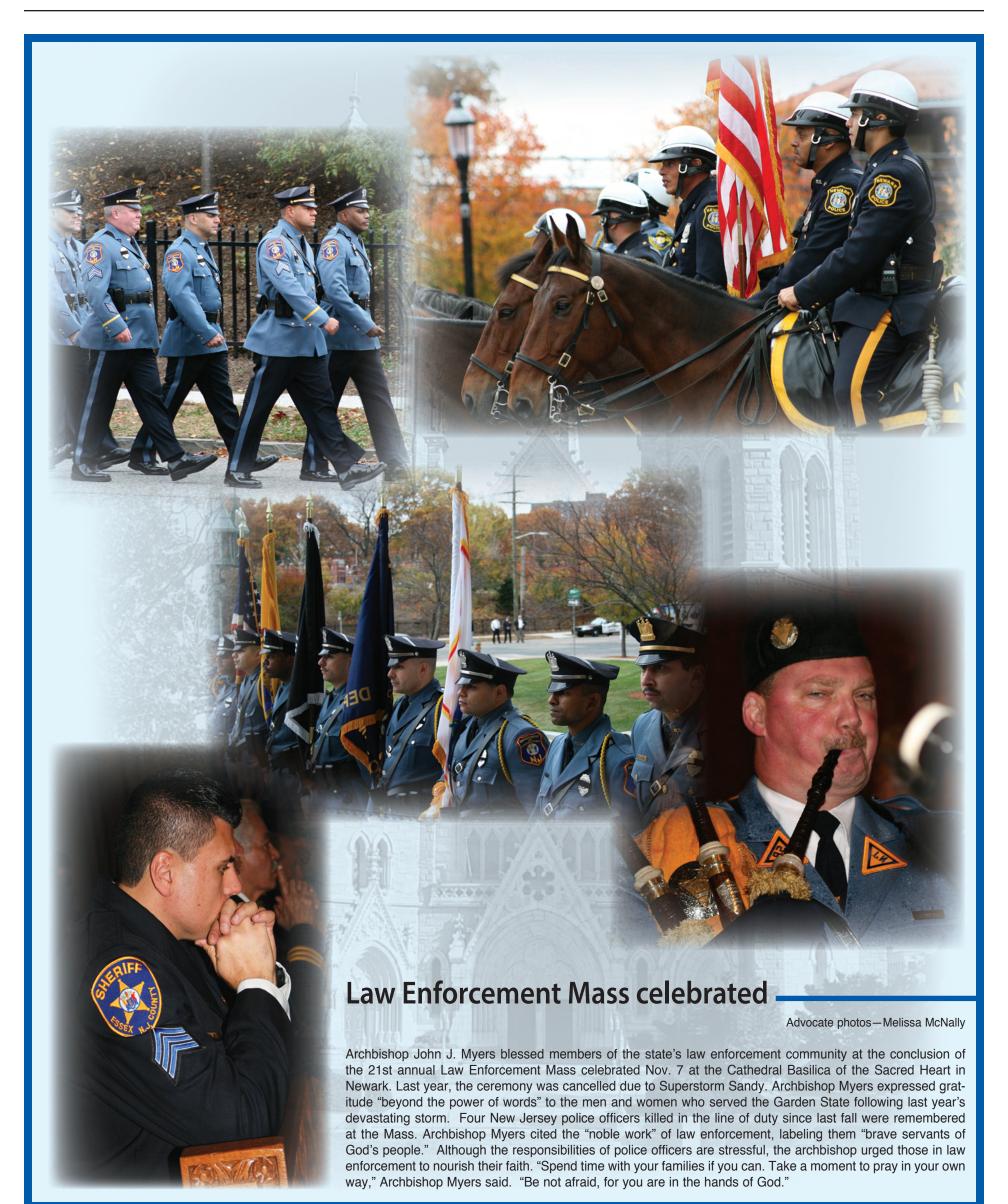

Myers greeted archbishops and bishops as well as archdiocesan clergy before processing into the cathedral.
- 4- Archbishop Myers chatted with Most Reverend John W. Flesey, S.T.D., Auxiliary Bishop of Newark.
- 5- Archbishop Hebda introduced himself to hundreds of archdiocesan clergy prior to Mass.
- 6- Archbishop Hebda shared a laugh with Most Reverend Earl Boyea, Bishop of Lansing, MI.
- 7- Cardinal Timothy Dolan, Archbishop of New York, left, and Cardinal Edward Egan, Archbishop Emeritus of New York, right.
- 8 and 9- Faithful from across the four counties of the Archdiocese of Newark gathered both outside and inside the cathedral to welcome the coadjutor archbishop.
- 10- Archbishop Hebda with Archbishop Carlo Vigano, the Apostolic Nuncio of the Holy See to the United States.











# Around the Archdiocese

## November 13

Metropolitan Tribunal, Archdiocese of Newark, annulment information evening, at Immaculate Conception Parish, Mahwah, 7:30 p.m., (973) 497-4145.

# November 14

The North Jersey Christian/ Muslim Project, "When Muslims and Christians Marry: A Sunni Muslim and Roman Catholic Perspective," at St. Anne Parish, Fairlawn, 7:30 p.m., call Sister Joanne Riggs, S.M.I.C. at (973) 653-3323.

# November 15

Immaculate Conception Parish, Franklin, 2nd Annual Beefsteak, featuring a live auction, prize raffles and live entertainment, at Franklin Firehouse Hall, doors open at 6 p.m., cost: \$50, call the parish office at (973) 827-9575 or Sal Giacchi at (201) 306-4346.

The Community of God's Love, Rutherford, movie and pizza night, screening "Lars and the Real