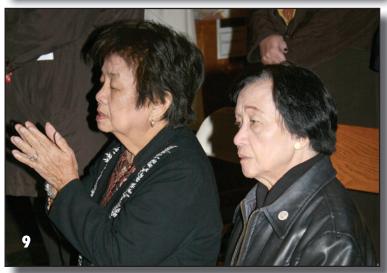

ohn J. Myers greeted archbishops and bishops as well as archdiocesan clergy before processing into the cathedral.
- 4- Archbishop Myers chatted with Most Reverend John W. Flesey, S.T.D., Auxiliary Bishop of Newark.
- 5- Archbishop Hebda introduced himself to hundreds of archdiocesan clergy prior to Mass.
- 6- Archbishop Hebda shared a laugh with Most Reverend Earl Boyea, Bishop of Lansing, MI.
- 7- Cardinal Timothy Dolan, Archbishop of New York, left, and Cardinal Edward Egan, Archbishop Emeritus of New York, right.
- 8 and 9- Faithful from across the four counties of the Archdiocese of Newark gathered both outside and inside the cathedral to welcome the coadjutor archbishop.
- 10- Archbishop Hebda with Archbishop Carlo Vigano, the Apostolic Nuncio of the Holy See to the United States.











# Around the Archdiocese

## November 13

Metropolitan Tribunal, Archdiocese of Newark, annulment information evening, at Immaculate Conception Parish, Mahwah, 7:30 p.m., (973) 497-4145.

# November 14

The North Jersey Christian/ Muslim Project, "When Muslims and Christians Marry: A Sunni Muslim and Roman Catholic Perspective," at St. Anne Parish, Fairlawn, 7:30 p.m., call Sister Joanne Riggs, S.M.I.C. at (973) 653-3323.

# November 15

Immaculate Conception Parish, Franklin, 2nd Annual Beefsteak, featuring a live auction, prize raffles and live entertainment, at Franklin Firehouse Hall, doors open at 6 p.m., cost: \$50, call the parish office at (973) 827-9575 or Sal Giacchi at (201) 306-4346.

The Community of God's Love, Rutherford, movie and pizza night, screening "Lars and th