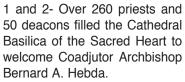

neron, of Detroit.

Bishops came from Michigan, Florida and Wisconsin, as well as from New Jersey, New York and Pennsylvania. They were preceded in the procession by some 260 priests and 50 deacons.

Among the religious were Sisters of Charity of Seton Hill, including Archbishop Hebda's fourth grade teacher, Sister Maureen Dougherty, S.C., who later worked with him in his first assignment as a priest, Prince of Peace Parish.

"He is so welcoming, down-to-earth and human," she said. "He deflects attention from himself, because he knows God is at the center of our lives — so you're not the guy to call attention to yourself."

For more photos from the Eucharistic Liturgy of Welcome, visit *The Catholic Advocate Online* Facebook page at www.facebook.com/thecatholicadvocatenj.



















- 3- Archbishop John J. Myers greeted archbishops and bishops as well as archdiocesan clergy before processing into the cathedral.
- 4- Archbishop Myers chatted with Most Reverend John W. Flesey, S.T.D., Auxiliary Bishop of Newark.
- 5- Archbishop Hebda introduced himself to hundreds of archdiocesan clergy prior to Mass.
- 6- Archbishop Hebda shared a laugh with Most Reverend Earl Boyea, Bishop of Lansing, MI.
- 7- Cardinal Timothy Dolan, Archbishop of New York, left, and Cardinal Edward Egan, Archbishop Emeritus of New York, right.
- 8 and 9- Faithful from across the four counties of the Archdiocese of Newark gathered both outside and inside the cathedral to welcome the coadjutor archbishop.
- 10- Archbishop Hebda with Archbishop Carlo Vigano, the Apostolic Nuncio of the Holy See to the