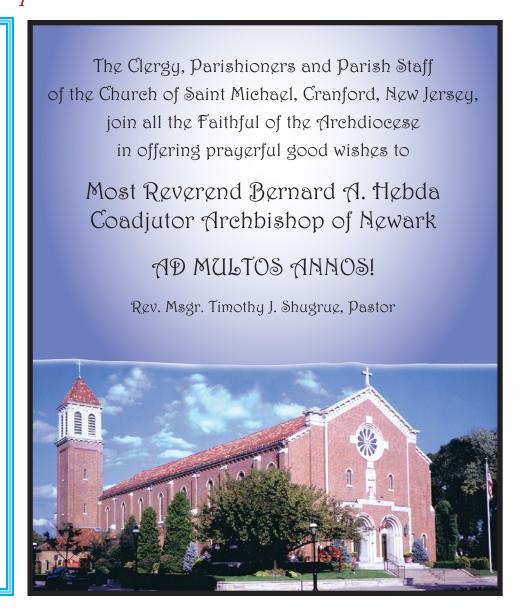

# WELCOME Archbishop Hebda

A Publication of the Archdiocese of Newark
Special Issue
November 2013

It is with joy in our hearts that we

# WELCOME

CoAdjutor Archbishop Bernard A. Hebda to the Archdiocese of Newark family

from the Offices of

ROMAN CATHOLIC ARCHDIOCESE OF NEWARK

> Welcome! Witamy! **CONGRATULATIONS! STO LAT!**

With gratitude and prayers, Rev. Fr. Miroslaw K. Krol, Pastor Rev. Fr. Tadeusz Jank **Rev. Ireneusz Pierzchala Parish Staff** Parishioners of St. Theresa of the Child Jesus Church